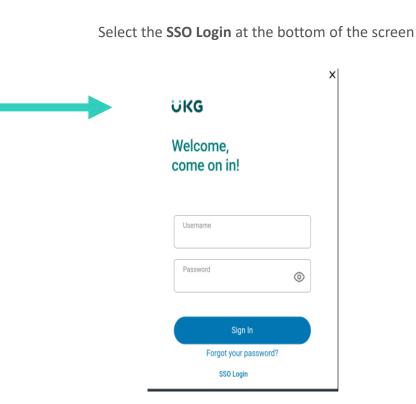

## **Mobile App Access**

Once the App installs on your mobile device you can open

You will be prompted to enter an Access Code or URL (enter the URL provided on the previous slide)

You will then be prompted to enter you LMHS email and password to successfully log into the App