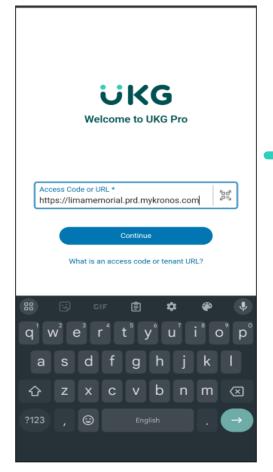

Enter the below URL:

https://limamemorial.prd.mykronos.com

## **Mobile App Access**

Once the App installs on your mobile device you can open

You will be prompted to enter an Access Code or URL (enter the URL provided on the previous slide)

You will then be prompted to enter you LMHS email and password to successfully log into the App